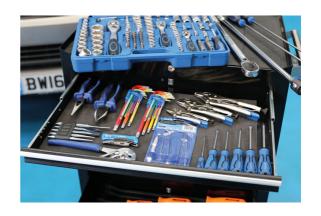

## **Additional Information**

- 250pc hand tools set, supplied in heavy duty roll cabinet.
- Socket & bit set 1/4"D, 3/8"D & 1/2"D including Hex, Phillips, PzDrive, Star\*, Star\* tamperproof, Ribe, Spline, Flat bits, power bar, torque wrench 1/2"D 25Nm, screwdriver set & a pair of extra-long screwdrivers.
- A set of Bi-Hex (12pt) combination spanners 6mm 32mm with polished finish & colour coded long series ball end Hex key set 1.5 -10mm & Star\* key set T10 – T50.
- · Engineers & long nose pliers, water pump pliers & grip wrench set.
- Files, pin punches, pry bar set, power bar 1/2"D 600mm, hacksaw, utility knife, 16oz twin faced hammer, wire brush & pick, hook & pick-up set. All tools also available separately.